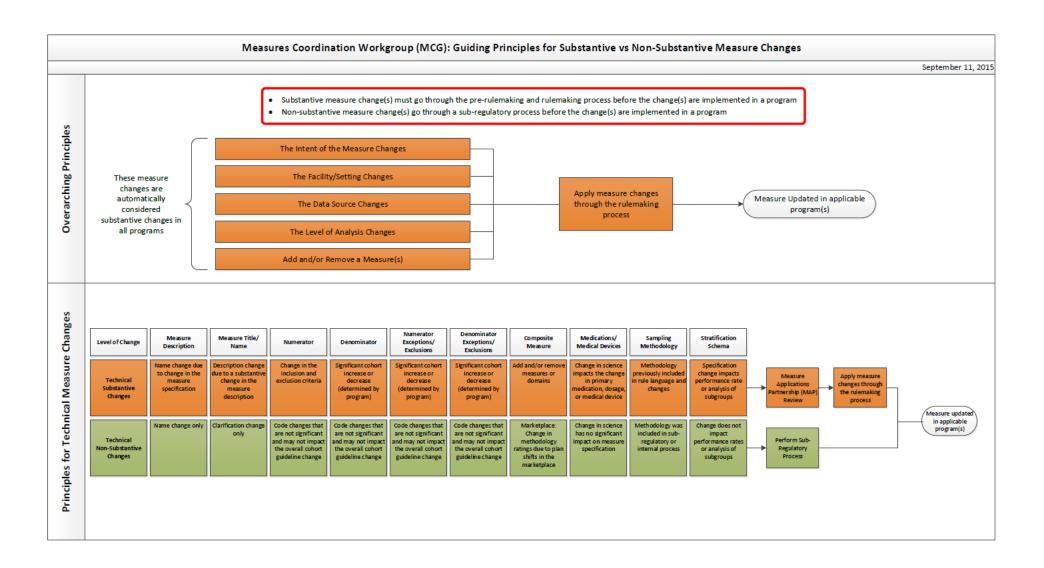

| Category/Data Element        | Change to Field Meets Substantive Change Criteria* | SJ Comments                                                                                                            |
|------------------------------|----------------------------------------------------|------------------------------------------------------------------------------------------------------------------------|
| PROPERTIES                   |                                                    |                                                                                                                        |
| CMIT ID                      |                                                    | Assigned by Battelle – a change to this field would be represent a unique measure                                      |
| Title                        |                                                    | per Guiding Principles for Substantive vs Non-Substantive Measure Changes chart                                        |
| Description                  | Yes                                                | per Guiding Principles for Substantive vs Non-Substantive Measure Changes chart                                        |
| Numerator                    | Yes                                                | per Guiding Principles for Substantive vs Non-Substantive Measure Changes chart                                        |
| Denominator                  | Yes                                                | per Guiding Principles for Substantive vs Non-Substantive Measure Changes chart                                        |
| Denominator Exclusions       | Yes                                                | per Guiding Principles for Substantive vs Non-Substantive Measure Changes chart                                        |
| Rationale                    | Yes                                                | per Guiding Principles for Substantive vs Non-Substantive Measure Changes chart                                        |
| Evidence                     | Yes                                                | per Guiding Principles for Substantive vs Non-Substantive Measure Changes chart                                        |
| STEWARD                      |                                                    |                                                                                                                        |
| Measure Developer            |                                                    | This is not specifically called out in the guidance, but logic would indicate that a change to a developer is possible |
|                              |                                                    | when a substantive change occurs.                                                                                      |
| CHARACTERISTICS              |                                                    |                                                                                                                        |
| Measure Type                 | Yes                                                | per Guiding Principles for Substantive vs Non-Substantive Measure Changes chart                                        |
| Cascade of Meaningful        | Yes                                                | per Guiding Principles for Substantive vs Non-Substantive Measure Changes chart                                        |
| Measure                      |                                                    |                                                                                                                        |
| Target Population Age        | Yes                                                | per Guiding Principles for Substantive vs Non-Substantive Measure Changes chart                                        |
| Target Population Age (High) | Yes                                                | per Guiding Principles for Substantive vs Non-Substantive Measure Changes chart                                        |
| Target Population Age (Low)  | Yes                                                | per Guiding Principles for Substantive vs Non-Substantive Measure Changes chart                                        |
| Reporting Level              | Yes                                                | per Guiding Principles for Substantive vs Non-Substantive Measure Changes chart                                        |
| Care Settings                | Yes                                                | per Guiding Principles for Substantive vs Non-Substantive Measure Changes chart                                        |
| PROGRAMS                     |                                                    |                                                                                                                        |
| Data Sources                 | Yes                                                | per Guiding Principles for Substantive vs Non-Substantive Measure Changes chart                                        |
| Purposes                     | Yes                                                | per Guiding Principles for Substantive vs Non-Substantive Measure Changes chart                                        |