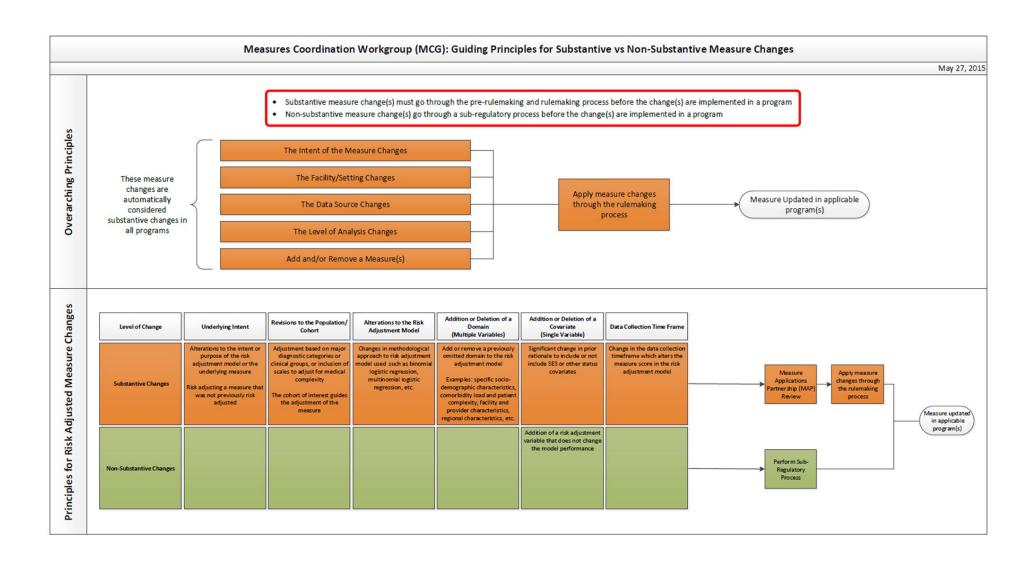

| Category/Data Element        | Change to Field Meets Substantive Change Criteria* | SJ Comments                                                                                                            |
|------------------------------|----------------------------------------------------|------------------------------------------------------------------------------------------------------------------------|
| PROPERTIES                   |                                                    |                                                                                                                        |
| CMIT ID                      |                                                    | Assigned by Battelle – a change to this field would be represent a unique measure                                      |
| Title                        |                                                    | per Guiding Principles for Substantive vs Non-Substantive Measure Changes chart                                        |
| Description                  | Yes                                                | per Guiding Principles for Substantive vs Non-Substantive Measure Changes chart                                        |
| Numerator                    | Yes                                                | per Guiding Principles for Substantive vs Non-Substantive Measure Changes chart                                        |
| Denominator                  | Yes                                                | per Guiding Principles for Substantive vs Non-Substantive Measure Changes chart                                        |
| Denominator Exclusions       | Yes                                                | per Guiding Principles for Substantive vs Non-Substantive Measure Changes chart                                        |
| Rationale                    | Yes                                                | per Guiding Principles for Substantive vs Non-Substantive Measure Changes chart                                        |
| Evidence                     | Yes                                                | per Guiding Principles for Substantive vs Non-Substantive Measure Changes chart                                        |
| STEWARD                      |                                                    |                                                                                                                        |
| Measure Developer            |                                                    | This is not specifically called out in the guidance, but logic would indicate that a change to a developer is possible |
|                              |                                                    | when a substantive change occurs.                                                                                      |
| CHARACTERISTICS              |                                                    |                                                                                                                        |
| Measure Type                 | Yes                                                | per Guiding Principles for Substantive vs Non-Substantive Measure Changes chart                                        |
| Cascade of Meaningful        | Yes                                                | per Guiding Principles for Substantive vs Non-Substantive Measure Changes chart                                        |
| Measure                      |                                                    |                                                                                                                        |
| Target Population Age        | Yes                                                | per Guiding Principles for Substantive vs Non-Substantive Measure Changes chart                                        |
| Target Population Age (High) | Yes                                                | per Guiding Principles for Substantive vs Non-Substantive Measure Changes chart                                        |
| Target Population Age (Low)  | Yes                                                | per Guiding Principles for Substantive vs Non-Substantive Measure Changes chart                                        |
| Reporting Level              | Yes                                                | per Guiding Principles for Substantive vs Non-Substantive Measure Changes chart                                        |
| Care Settings                | Yes                                                | per Guiding Principles for Substantive vs Non-Substantive Measure Changes chart                                        |
| PROGRAMS                     |                                                    |                                                                                                                        |
| Data Sources                 | Yes                                                | per Guiding Principles for Substantive vs Non-Substantive Measure Changes chart                                        |
| Purposes                     | Yes                                                | per Guiding Principles for Substantive vs Non-Substantive Measure Changes chart                                        |